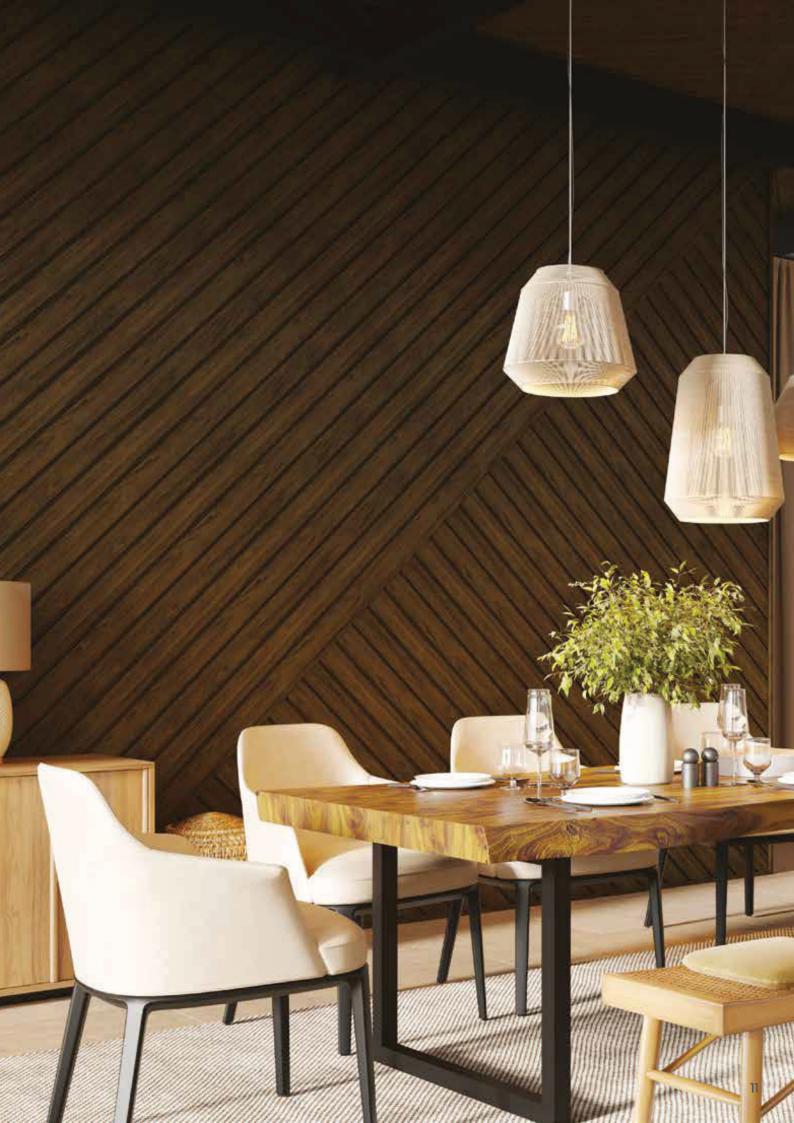

mal insulation effect achieves the best.



The unique structure prevents heat loss in winter. Meanwhile, it reduces the heat of the summer sunshine.



Polyester paint coat and fluorocarbon paint of weather resistance performance are applied on the surface of the wall panel.



It is reserved with superior self-cleaning, weather resistance, corrosion resistance, and acid & alkali resistance performance.



Light weight with 3.75Kgs/m2 makes the installation easy.



The installation process is clean and tidy without any noise and dust, or construction waste.

# **ADVANTAGES**



**Heat Preservation** 



Water Tight



**Heat Insulation** 



**Sound Proof** 



**Environmental Protection** 



Shortcut



Solid



Durable



# **COLLECTION**

### **LZG SERIES**





# **VISUALS**









# **ACCESSORIES**

### **ALUMINUM ALLOY**

| <b>LHJPJ01</b> Function: Starting part, binding-off part of inside part of the window Internal angle part. |
|------------------------------------------------------------------------------------------------------------|
| <b>LHJPJ02</b> Function: Buckling lid of binding-off part.                                                 |
| <b>LHJPJ03</b> Function: Base of the binding part.                                                         |
| <b>LHJPJ04</b> Function: Inside starting part.                                                             |
| <b>LHJPJ05</b> Function: Base of board connecting part.                                                    |
| <b>LHJPJ06</b> Function: Connecting part.