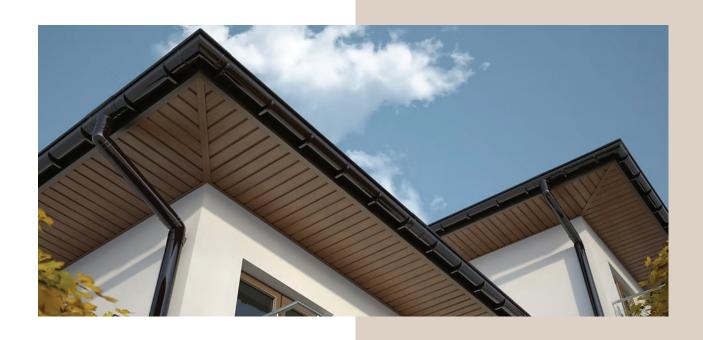

#### **HEAT OUT PANELS**

Tyson heat out panel is mainly composed of three parts: the surface is steel coated with nano antifouling technology, the middle layer is a special fire-resistant hard-foamed polyurethane, and the bottom is an aluminum foil anticorrosive layer. It is mainly used in the construction and reconstruction of various luxurious hotels, villas, schools, and residential buildings.

### **ADVANTAGES**

The rich selection of textures and colors meets different decoration requirements, giving the city and the buildings a new look.

Hard PU foam is the most advanced eco-friendly insulation material in the world. With the help of the back glass fiber aluminum foil, the thermal insulation effect achieves the best.