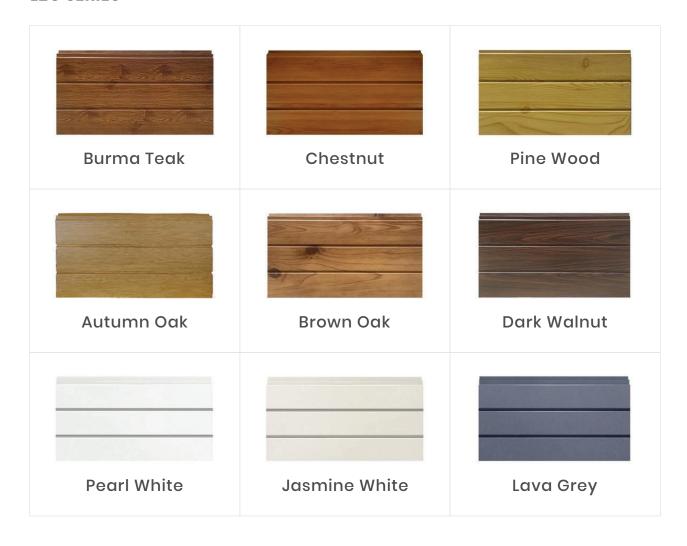

r aluminum foil, the thermal insulation effect achieves the best.



The unique structure prevents heat loss in winter. Meanwhile, it reduces the heat of the summer sunshine.



Polyester paint coat and fluorocarbon paint of weather resistance performance are applied on the surface of the wall panel.



It is reserved with superior self-cleaning, weather resistance, corrosion resistance, and acid & alkali resistance performance.



Light weight with 3.75Kgs/m2 makes the installation easy.



The installation process is clean and tidy without any noise and dust, or construction waste.

# **ADVANTAGES**



**Heat Preservation** 



Water Tight



**Heat Insulation** 



**Sound Proof** 



**Environmental Protection** 



Shortcut



Solid



Durable



# **COLLECTION**

### **LZG SERIES**





# **VISUALS**









# **ACCESSORIES**

### **ALUMINUM ALLOY**

| <b>LHJPJ01</b> Function: Starting part, binding-off part of inside part of the window Internal angle part. |
|------------------------------------------------------------------------------------------------------------|
| <b>LHJPJ02</b> Function: Buckling lid of binding-off part.                                                 |
| <b>LHJPJ03</b> Function: Base of the binding part.                                                         |
| <b>LHJPJ04</b> Function: Inside starting part.                                                             |
| <b>LHJPJ05</b> Function: Base of board connecting part.                                                    |
| <b>LHJPJ06</b> Function: Connecting part.