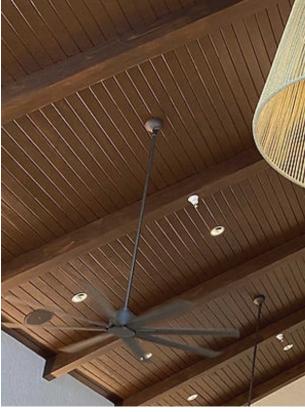

ermal insulation effect achieves the best.



The unique structure prevents heat loss in winter. Meanwhile, it reduces the heat of the summer sunshine.



Polyester paint coat and fluorocarbon paint of weather resistance performance are applied on the surface of the wall panel.



It is reserved with superior self-cleaning, weather resistance, corrosion resistance, and acid & alkali resistance performance.



Light weight with 3.75Kgs/m2 makes the installation easy.



The installation process is clean and tidy without any noise and dust, or construction waste.

# **ADVANTAGES**



**Heat Preservation** 



Water Tight



**Heat Insulation** 



**Sound Proof** 



**Environmental Protection** 



Shortcut



Solid



Durable



# **COLLECTION**

### **LZG SERIES**





# **VISUALS**









# **ACCESSORIES**

### **ALUMINUM ALLOY**

| <b>LHJPJ01</b> Function: Starting part, binding-off part of inside part of the window Internal angle part. |
|------------------------------------------------------------------------------------------------------------|
| <b>LHJPJ02</b> Function: Buckling lid of binding-off part.                                                 |
| <b>LHJPJ03</b> Function: Base of the binding part.                                                         |
| <b>LHJPJ04</b> Function: Inside starting part.                                                             |
| <b>LHJPJ05</b> Function: Base of board connecting part.                                                    |
| <b>LHJPJ06</b> Function: Connecting part.