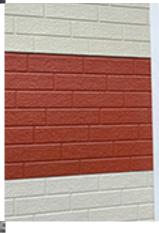

|
| <b>LHJPJ06</b> Function: Connecting part.                                                                  |
| <b>LHJPJ07</b> Function: Exterior corner cap or interior corner base.                                      |
| <b>LHJPJ08</b> Function: Exterior corner base or interior corner cap.                                      |

# **ACCESSORIES**

### **GALVANIZED LIGHT STEEL**





# **ACCESSORIES GUIDE**

STEP 1

Flick the line.



STEP 2

Install the frame. (Keep distance of frames 400-600mm)



### STEP 3

Install the LHJPJ01.



### STEP 4

Install the base of LHJPJ05.



# **ACCESSORIES INSTALLATION GUIDE**

### STEP 5

Install the base of LHJPJ07 & LHJPJ08.





### STEP 6

Install Heat Out Panel.



Install the base of LHJPJ05.







### STEP 8

Install the base of LHJPJ056.



The manufacturer reserves the right to change the colours, dimensions, and functions of the presented products. This catalogue is published for informational purposes only. The catalogue presents examples of patterns from the offer. Some items presented in the arrangement, photos are for decoration only and are not for sale. Copying and distribution of any materials contained in the catalogue without the written consent of the publisher is prohibited. The colours in the catalogue may differ from reality.