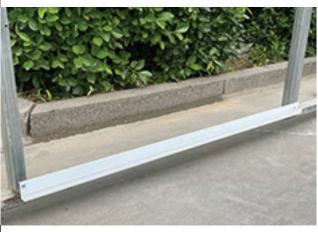

### STEP 5

Install the base of LHJPJ07 & LHJPJ08.

### STEP 6

Install Heat Out Panel.

Install the base of LHJPJ05.