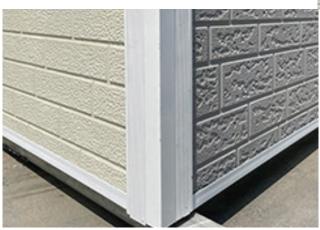

# **INSTALLATION**

# **ACCESSORIES**

### **ALUMINUM ALLOY**

| <b>LHJPJ01</b> Function: Starting part, binding-off part of inside part of the window Internal angle part. |
|------------------------------------------------------------------------------------------------------------|
| <b>LHJPJ02</b> Function: Buckling lid of binding-off part.                                                 |
| <b>LHJPJ03</b> Function: Base of the binding part.                                                         |
| <b>LHJPJ04</b> Function: Inside starting part.                                                             |
| <b>LHJPJ05</b> Function: Base of board connecting part.                                                    |
| <b>LHJPJ06</b> Function: Connecting part.                                                                  |
| <b>LHJPJ07</b> Function: Exterior corner cap or interior corner base.                                      |
| <b>LHJPJ08</b> Function: Exterior corner base or interior corner cap.                                      |