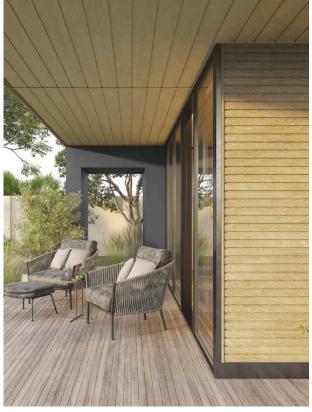

thermal insulation effect achieves the best.



The unique structure prevents heat loss in winter. Meanwhile, it reduces the heat of the summer sunshine.



Polyester paint coat and fluorocarbon paint of weather resistance performance are applied on the surface of the wall panel.



It is reserved with superior self-cleaning, weather resistance, corrosion resistance, and acid & alkali resistance performance.



Light weight with 3.75Kgs/m2 makes the installation easy.



The installation process is clean and tidy without any noise and dust, or construction waste.

# **ADVANTAGES**



**Heat Preservation** 



Water Tight



**Heat Insulation** 



**Sound Proof** 



**Environmental Protection** 



Shortcut



Solid



Durable



# **COLLECTION**

### **LZG SERIES**





# **VISUALS**









# **ACCESSORIES**

### **ALUMINUM ALLOY**

| <b>LHJPJ01</b> Function: Starting part, binding-off part of inside part of the window Internal angle part. |
|------------------------------------------------------------------------------------------------------------|
| <b>LHJPJ02</b> Function: Buckling lid of binding-off part.                                                 |
| <b>LHJPJ03</b> Function: Base of the binding part.                                                         |
| <b>LHJPJ04</b> Function: Inside starting part.                                                             |
| <b>LHJPJ05</b> Function: Base of board connecting part.                                                    |
| <b>LHJPJ06</b> Function: Connecting part.