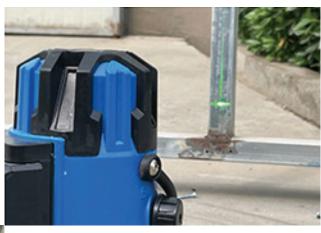

# **ACCESSORIES GUIDE**

STEP 1

Flick the line.

STEP 2

Install the frame. (Keep distance of frames 400-600mm)