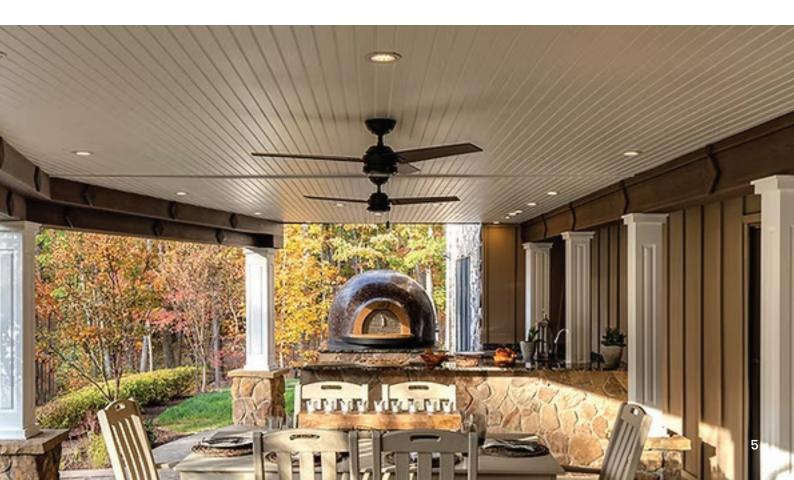

th functionality and aesthetic appeal.

At M.J. International, we are committed to sustainability and customer satisfaction, making us a trusted name in the industry.



### **OUR PRODUCTS**

#### **HEAT OUT PANELS**



Tyson heat out panel is mainly composed of three parts: the surface is steel coated with nano antifouling technology, the middle layer is a special fire-resistant hard-foamed polyurethane, and the bottom is an aluminum foil anticorrosive layer. It is mainly used in the construction and reconstruction of various luxurious hotels, villas, schools, and residential buildings.

The specifications of the external heat out panel are thickness 16mm, 50mm, effective width 383mm, length can be customized, and 2-6 meters which are convenient for transportation.

# **INSTALLATION**







### **ADVANTAGES**



The rich selection of textures and colors meets different decoration requirements, giving the city and the buildings a new look.



Hard PU foam is the most advanced eco-friendly insulation material in the world. With the help of the back glass fiber aluminum foil, the thermal insulation effect achieves the best.



The unique structure prevents heat loss in winter. Meanwhile, it reduces the heat of the summer sunshine.



Polyester paint coat and fluorocarbon paint of weather resistance performance are applied on the surface of the wall panel.



It is reserved with superior self-cleaning, weather resistance, corrosion resistance, and acid & alkali resistance performance.



Light weight with 3.75Kgs/m2 makes the installation easy.



The installation process is