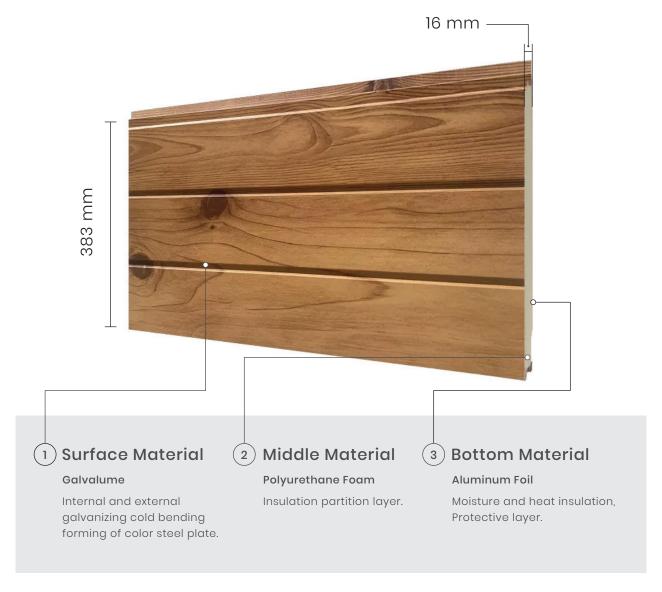

#### **HEAT OUT PANELS**

Tyson heat out panel is mainly composed of three parts: the surface is steel coated with nano antifouling technology, the middle layer is a special fire-resistant hard-foamed polyurethane, and the bottom is an aluminum foil anticorrosive layer. It is mainly used in the construction and reconstruction of various luxurious hotels, villas, schools, and residential buildings.

The specifications of the external heat out panel are thickness 16mm, 50mm, effective width 383mm, length can be customized, and 2-6 meters which are convenient for transportation.