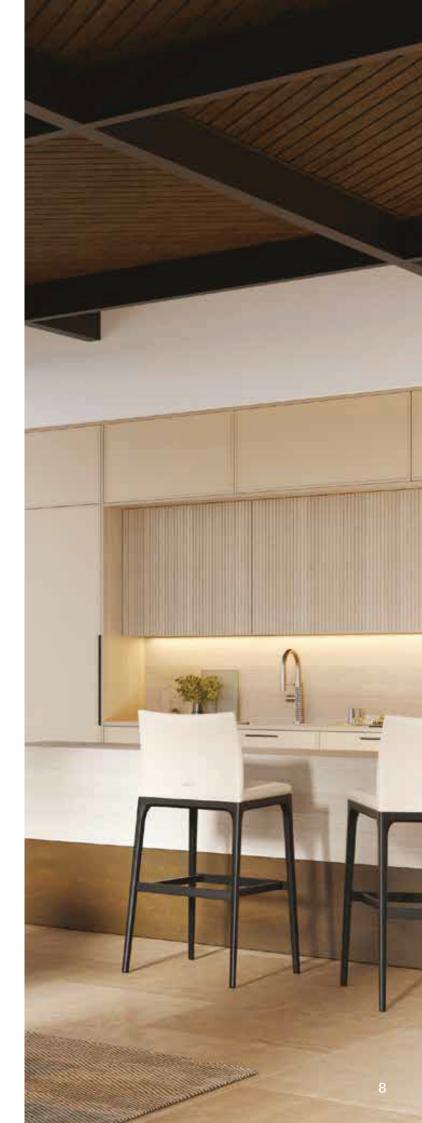

### **ADVANTAGES**

The rich selection of textures and colors meets different decoration requirements, giving the city and the buildings a new look.

Hard PU foam is the most advanced eco-friendly insulation material in the world. With the help of the back glass fiber aluminum foil, the thermal insulation effect achieves the best.

The unique structure prevents heat loss in winter. Meanwhile, it reduces the heat of the summer sunshine.

Polyester paint coat and fluorocarbon paint of weather resistance performance are applied on the surface of the wall panel.

It is reserved with superior self-cleaning, weather resistance, corrosion resistance, and acid & alkali resistance performance.

Light weight with 3.75Kgs/m2 makes the installation easy.

The installation process is clean and tidy without any noise and dust, or construction waste.