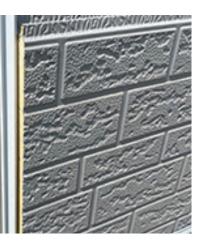

|
| <b>LHJPJ05</b> Function: Base of board connecting part.                                                    |
| <b>LHJPJ06</b> Function: Connecting part.                                                                  |
| <b>LHJPJ07</b> Function: Exterior corner cap or interior corner base.                                      |
| <b>LHJPJ08</b> Function: Exterior corner base or interior corner cap.                                      |

# **ACCESSORIES**

### **GALVANIZED LIGHT STEEL**





# **ACCESSORIES GUIDE**

STEP 1

Flick the line.



STEP 2

Install the frame. (Keep distance of frames 400-600mm)



### STEP 3

Install the LHJPJ01.



### STEP 4

Install the base of LHJPJ05.



# **ACCESSORIES INSTALLATION GUIDE**

### STEP 5

Install the base of LHJPJ07 & LHJPJ08.





### STEP 6

Install Heat Out Panel.



Install the base of LHJPJ05.







### STEP 8

Install the base of LHJPJ056.



The manufacturer reserves the right to change the colours, dimensions, and functions of the presented products. This catalogue is published for informational purposes only. The catalogue presents examples of patterns from the offer. Some items presented in the arrangement, photos are for decoration only and are not for sale. Copying and distribution of any materials contained in the catalogue without the written consent of the publisher is prohibited. The colours in the catalogue may differ from reality.