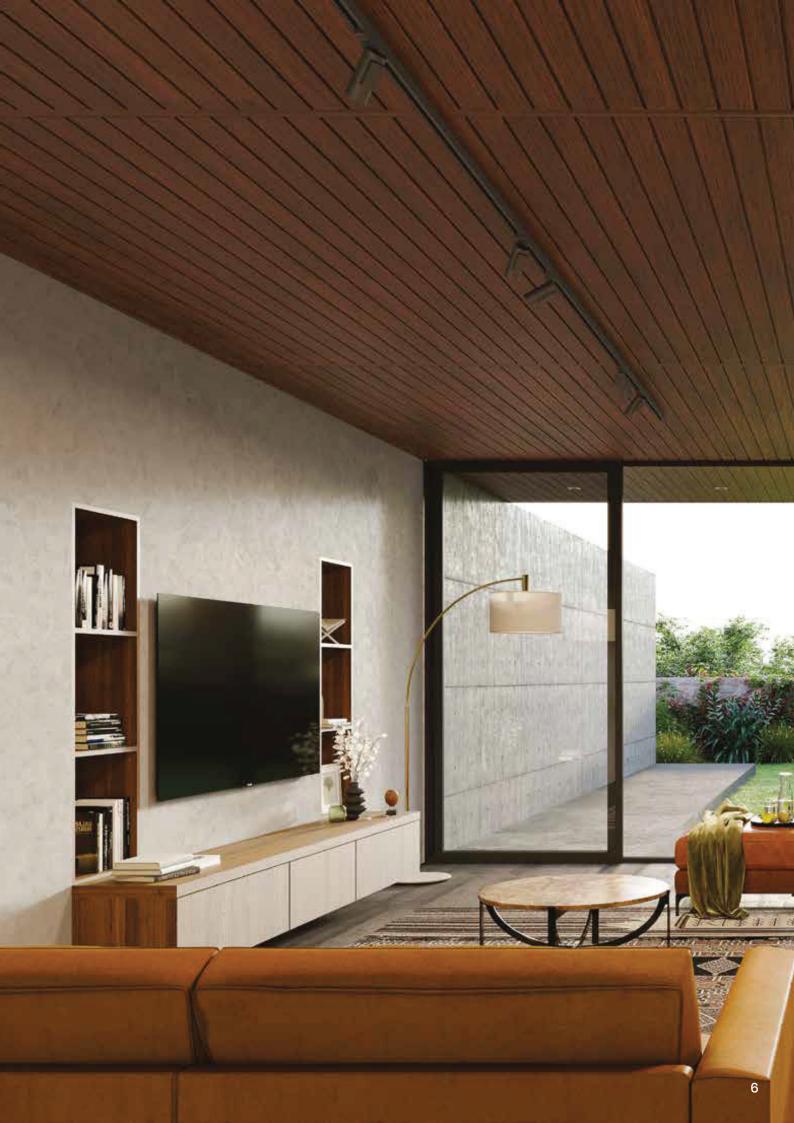

functionality and aesthetic appeal.

At M.J. International, we are committed to sustainability and customer satisfaction, making us a trusted name in the industry.



### **OUR PRODUCTS**

#### **HEAT OUT PANELS**



Tyson heat out panel is mainly composed of three parts: the surface is steel coated with nano antifouling technology, the middle layer is a special fire-resistant hard-foamed polyurethane, and the bottom is an aluminum foil anticorrosive layer. It is mainly used in the construction and reconstruction of various luxurious hotels, villas, schools, and residential buildings.

The specifications of the external heat out panel are thickness 16mm, 50mm, effective width 383mm, length can be customized, and 2-6 meters which are convenient for transportation.

# **INSTALLATION**







### **ADVANTAGES**



The rich selection of textures and colors meets different decoration requirements, giving the city and the buildings a new look.



Hard PU foam is the most advanced eco-friendly insulation material in the world. With the help of the back glass fiber aluminum foil, the thermal insulation effect achieves the best.



The unique structure prevents heat loss in winter. Meanwhile, it reduces the heat of the summer sunshine.



Polyester paint coat and fluorocarbon paint of weather resistance performance are applied on the surface of the wall panel.



It is reserved with superior self-cleaning, weather resistance, corrosion resistance, and acid & alkali resistance performance.



Light weight with 3.75Kgs/m2 makes the installation easy.



The installation process is cl