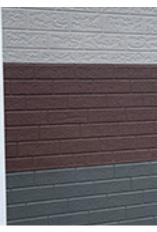

|
| <b>LHJPJ06</b> Function: Connecting part.                                                                  |
| <b>LHJPJ07</b> Function: Exterior corner cap or interior corner base.                                      |
| <b>LHJPJ08</b> Function: Exterior corner base or interior corner cap.                                      |

# **ACCESSORIES**

### **GALVANIZED LIGHT STEEL**





# **ACCESSORIES GUIDE**

STEP 1

Flick the line.



STEP 2

Install the frame. (Keep distance of frames 400-600mm)



### STEP 3

Install the LHJPJ01.



### STEP 4

Install the base of LHJPJ05.



# **ACCESSORIES INSTALLATION GUIDE**

### STEP 5

Install the base of LHJPJ07 & LHJPJ08.





### STEP 6

Install Heat Out Panel.



Install the base of LHJPJ05.







### STEP 8

Install the base of LHJPJ056.



The manufacturer reserves the right to change the colours, dimensions, and functions of the presented products. This catalogue is published for informational purposes only. The catalogue presents examples of patterns from the offer. Some items presented in the arrangement, photos are for decoration only and are not for sale. Copying and distribution of any materials contained in the catalogue without the written consent of the publisher is prohibited. The colours in the catalogue may differ from reality.