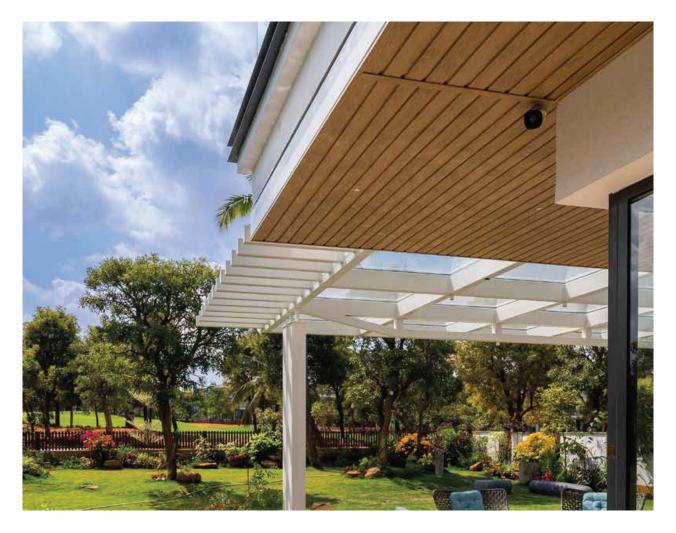

#### **HEAT OUT PANELS**

Tyson heat out panel is mainly composed of three parts: the surface is steel coated with nano antifouling technology, the middle layer is a special fire-resistant hard-foamed polyurethane, and the bottom is an aluminum foil anticorrosive layer. It is mainly used in the construction and reconstruction of various luxurious hotels, villas, schools, and residential buildings.

The specifications of the external heat out panel are thickness 16mm, 50mm, effective width 383mm, length can be customized, and 2-6 meters which are convenient for transportation.