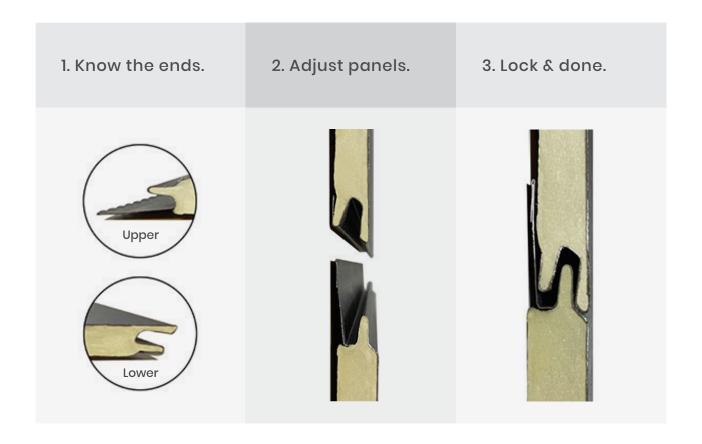

both functionality and aesthetic appeal.

At M.J. International, we are committed to sustainability and customer satisfaction, making us a trusted name in the industry.



### **OUR PRODUCTS**

#### **HEAT OUT PANELS**



Tyson heat out panel is mainly composed of three parts: the surface is steel coated with nano antifouling technology, the middle layer is a special fire-resistant hard-foamed polyurethane, and the bottom is an aluminum foil anticorrosive layer. It is mainly used in the construction and reconstruction of various luxurious hotels, villas, schools, and residential buildings.

The specifications of the external heat out panel are thickness 16mm, 50mm, effective width 383mm, length can be customized, and 2-6 meters which are convenient for transportation.

# **INSTALLATION**







### **ADVANTAGES**



The rich selection of textures and colors meets different decoration requirements, giving the city and the buildings a new look.



Hard PU foam is the most advanced eco-friendly insulation material in the world. With the help of the back glass fiber aluminum foil, the thermal insulation effect achieves the best.



The unique structure prevents heat loss in winter. Meanwhile, it reduces the heat of the summer sunshine.



Polyester paint coat and fluorocarbon paint of weather resistance performance are applied on the surface of the wall panel.



It is reserved with superior self-cleaning, weather resistance, corrosion resistance, and acid & alkali resistance performance.



Light weight with 3.75Kgs/m2 makes the installation easy.



The installation process i