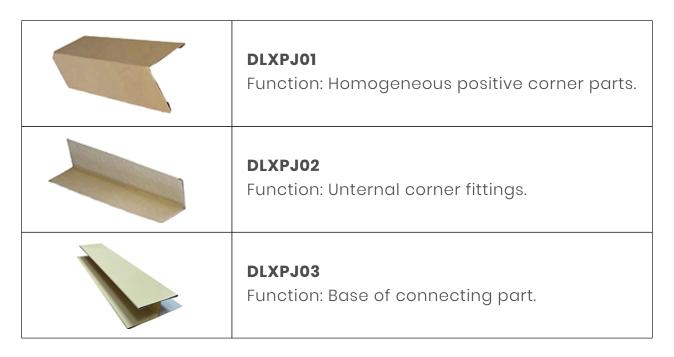

# **ACCESSORIES**

### **ALUMINUM ALLOY**

| <b>LHJPJ01</b> Function: Starting part, binding-off part of inside part of the window Internal angle part. |
|------------------------------------------------------------------------------------------------------------|
| <b>LHJPJ02</b> Function: Buckling lid of binding-off part.                                                 |
| <b>LHJPJ03</b> Function: Base of the binding part.                                                         |
| <b>LHJPJ04</b> Function: Inside starting part.                                                             |
| <b>LHJPJ05</b> Function: Base of board connecting part.                                                    |
| <b>LHJPJ06</b> Function: Connecting part.                                                                  |
| <b>LHJPJ07</b> Function: Exterior corner cap or interior corner base.                                      |
| <b>LHJPJ08</b> Function: Exterior corner base or interior corner cap.                                      |