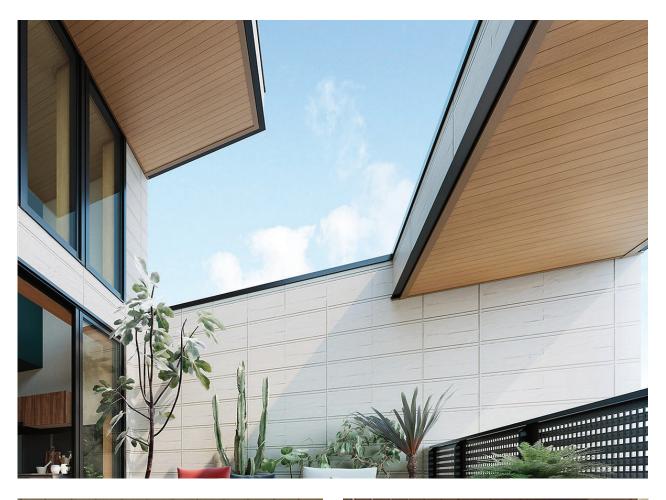

e thermal insulation effect achieves the best.



The unique structure prevents heat loss in winter. Meanwhile, it reduces the heat of the summer sunshine.



Polyester paint coat and fluorocarbon paint of weather resistance performance are applied on the surface of the wall panel.



It is reserved with superior self-cleaning, weather resistance, corrosion resistance, and acid & alkali resistance performance.



Light weight with 3.75Kgs/m2 makes the installation easy.



The installation process is clean and tidy without any noise and dust, or construction waste.

# **ADVANTAGES**



**Heat Preservation** 



Water Tight



**Heat Insulation** 



**Sound Proof** 



**Environmental Protection** 



Shortcut



Solid



Durable



# **COLLECTION**

### **LZG SERIES**





# **VISUALS**









# **ACCESSORIES**

### **ALUMINUM ALLOY**

| <b>LHJPJ01</b> Function: Starting part, binding-off part of inside part of the window Internal angle part. |
|------------------------------------------------------------------------------------------------------------|
| <b>LHJPJ02</b> Function: Buckling lid of binding-off part.                                                 |
| <b>LHJPJ03</b> Function: Base of the binding part.                                                         |
| <b>LHJPJ04</b> Function: Inside starting part.                                                             |
| <b>LHJPJ05</b> Function: Base of board connecting part.                                                    |
| <b>LHJPJ06</b> Function: Connecting part.