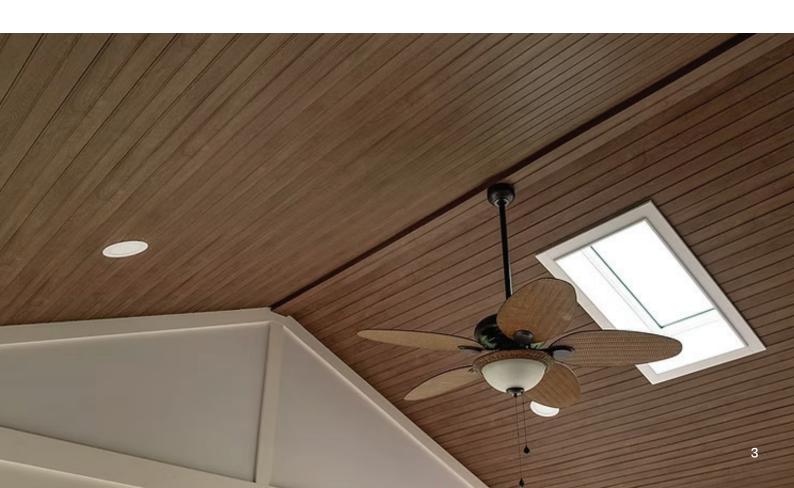

#### **HEAT OUT PANELS**

Tyson heat out panel is mainly composed of three parts: the surface is steel coated with nano antifouling technology, the middle layer is a special fire-resistant hard-foamed polyurethane, and the bottom is an aluminum foil anticorrosive layer. It is mainly used in the construction and reconstruction of various luxurious hotels, villas, schools, and residential buildings.

### **ADVANTAGES**

The rich selection of textures and colors meets different decoration requirements, giving the city and the buildings a new look.

Hard PU foam is the most advanced eco-friendly insulation material in the world. With the help of the back glass fiber aluminum foil, the thermal insulation effect achieves the best.

The unique structure prevents heat loss in winter. Meanwhile, it reduces the heat of the summer sunshine.

Polyester paint coat and fluorocarbon paint of weather resistance performance are applied on the surface of the wall panel.