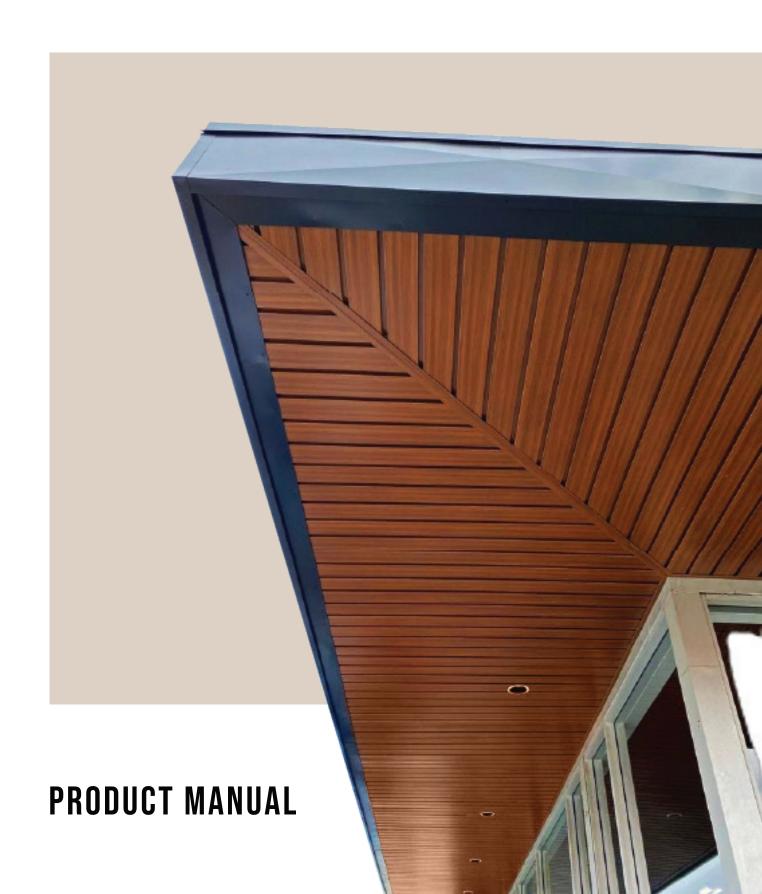

#### **HEAT OUT PANELS**

Tyson heat out panel is mainly composed of three parts: the surface is steel coated with nano antifouling technology, the middle layer is a special fire-resistant hard-foamed polyurethane, and the bottom is an aluminum foil anticorrosive layer. It is mainly used in the construction and reconstruction of various luxurious hotels, villas, schools, and residential buildings.

The specifications of the external heat out panel are thickness 16mm, 50mm, effective width 383mm, length can be customized, and 2-6 meters which are convenient for transportation.