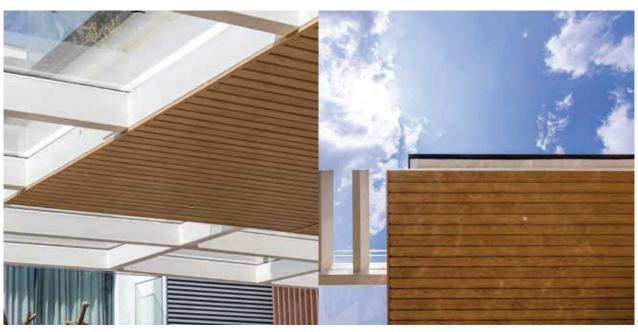

aluminum foil, the thermal insulation effect achieves the best.



The unique structure prevents heat loss in winter. Meanwhile, it reduces the heat of the summer sunshine.



Polyester paint coat and fluorocarbon paint of weather resistance performance are applied on the surface of the wall panel.



It is reserved with superior self-cleaning, weather resistance, corrosion resistance, and acid & alkali resistance performance.



Light weight with 3.75Kgs/m2 makes the installation easy.



The installation process is clean and tidy without any noise and dust, or construction waste.

# **ADVANTAGES**



**Heat Preservation** 



Water Tight



**Heat Insulation** 



**Sound Proof** 



**Environmental Protection** 



Shortcut



Solid



Durable



# **COLLECTION**

### **LZG SERIES**





# **VISUALS**









# **ACCESSORIES**

### **ALUMINUM ALLOY**

| <b>LHJPJ01</b> Function: Starting part, binding-off part of inside part of the window Internal angle part. |
|------------------------------------------------------------------------------------------------------------|
| <b>LHJPJ02</b> Function: Buckling lid of binding-off part.                                                 |
| <b>LHJPJ03</b> Function: Base of the binding part.                                                         |
| <b>LHJPJ04</b> Function: Inside starting part.                                                             |
| <b>LHJPJ05</b> Function: Base of board connecting part.                                                    |
| <b>LHJPJ06</b> Function: Connecting part.