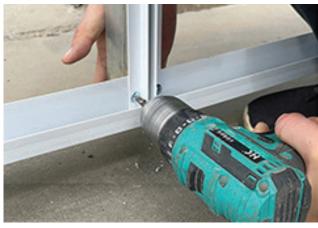

# **INSTALLATION**

# **ACCESSORIES GUIDE**

STEP 1

Flick the line.

STEP 2

Install the frame. (Keep distance of frames 400-600mm)

### STEP 3

Install the LHJPJ01.

### STEP 4

Install the base of LHJPJ05.