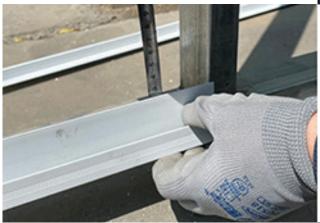

binding part.                                                         |
| <b>LHJPJ04</b> Function: Inside starting part.                                                             |
| <b>LHJPJ05</b> Function: Base of board connecting part.                                                    |
| <b>LHJPJ06</b> Function: Connecting part.                                                                  |
| <b>LHJPJ07</b> Function: Exterior corner cap or interior corner base.                                      |
| <b>LHJPJ08</b> Function: Exterior corner base or interior corner cap.                                      |

# **ACCESSORIES**

### **GALVANIZED LIGHT STEEL**





# **ACCESSORIES GUIDE**

STEP 1

Flick the line.



STEP 2

Install the frame. (Keep distance of frames 400-600mm)



### STEP 3

Install the LHJPJ01.



### STEP 4

Install the base of LHJPJ05.



# **ACCESSORIES INSTALLATION GUIDE**

### STEP 5

Install the base of LHJPJ07 & LHJPJ08.





### STEP 6

Install Heat Out Panel.



Install the base of LHJPJ05.







### STEP 8

Install the base of LHJPJ056.



The manufacturer reserves the right to change the colours, dimensions, and functions of the presented products. This catalogue is published for informational purposes only. The catalogue presents examples of patterns from the offer. Some items presented in the arrangement, photos are for decoration only and are not for sale. Copying and distribution of any materials contained in the catalogue without the written consent of the publisher is prohibited. The colours in the catalogue may differ from rea